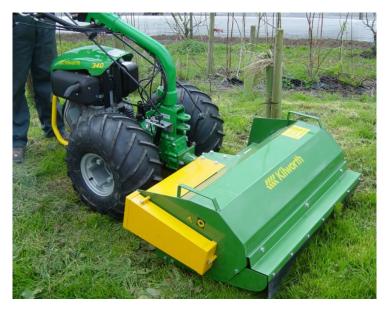

## Product Summary

Range of Heavy Duty flail mowers suitable for the Ferrari models. Ideal for cutting long grass and light scrub.

## **Product Description**

Range of Heavy Duty flail mowers suitable for the Ferrari models. Ideal for cutting long grass and light scrub.

## Specification

- Adjustable rear roller controls cutting height.
- 5mm thick back to back cutting flails.
- Large diameter cutting rotor.
- Fits as a front mounted mower so you cut the grass before you run over it.