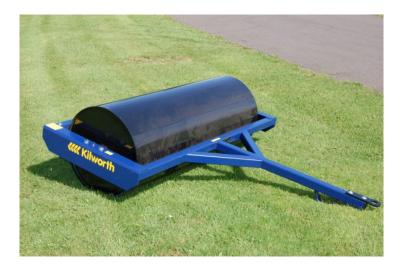

# **Product Description**

A trailed Flat Roller for the maintenance of paddocks, pasture land and sports pitches

## Specification

- Trailed Flat roller for grass land and cultivated ground.
- Can be filled with water for extra weight.
- 610mm diameter drum.
- Greasable roller bearings.
- Version available with 3 point linkage for transport.