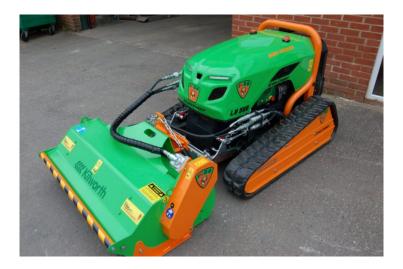

## Green Climber LV300 PRO

**Product Categories:** Remote Control Mowers

Product Page: https://www.kilworthmachinery.co.uk/product/green-climber-lv300/

## **Product Description**

The Green Climber range of remote controlled power units are manufactured by MDB in Italy to a very high standard and are designed for hard use in commercial applications. New models are constantly under development. Currently there are 5 models within the range from 23HP up to 75HP. The key benefit of remote controlled power units is safety of the operator. The Green Climber will traverse terrain that would be inaccessible to conventional driven machinery and should the worse happen, the operator remains safe.