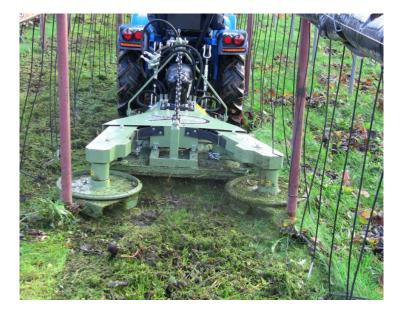

#### **Product Summary**

Mower for use between strawberry tables. This mower has been designed and built by Kilworth for use in the strawberry growing industry.

### **Product Description**

Mower for use between strawberry tables. This mower has been designed and built by Kilworth for use in the strawberry growing industry.

## Specification

- 900mm wide rotary mower with 450mm diameter outer cutters.
- The outer cutting units can swing back within the width of the central unit.
- Rotating rubber discs guide the outer cutting units around the table legs. Spring tension pulls the units back out once the post has been passed.
- The outer cutting units can be pulled in hydraulically for transport.
- Adjustable cutting height