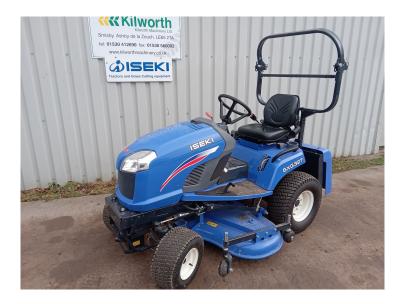

## **Product Summary**

Ex demo 2024 Iseki SXG 327 ride on mower - Cut & drop model.

12hrs only - As new condition.

22hp diesel engine - power steering - turf tyres.

54in cutting deck with hydraulic lift - 2 pedal hydrostatic transmission - 2wd with diff lock.

Fold down ROPS. Mow in reverse facility.

Sold with warranty.

Selling price excludes VAT

Available to hire from £100 per day - £300 per week.