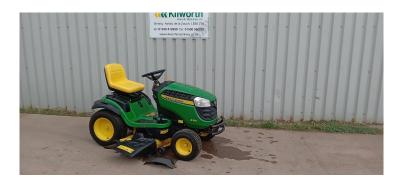

## Used 2019 John Deere X166 Ride on Mower

48in side discharge cutting deck with optional mulch kit - 356hrs only - Turf Tyres Hydrostatic transmission - Electric deck lift - 18hp electric start petrol engine - 2wd Deck wash hose point - Very nice condition.