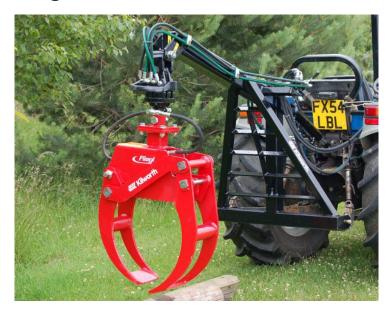

# Log Grab

**Product Categories**: Estate Maintenance & Forestry

Product Page: https://www.kilworthmachinery.co.uk/product/log-grab/

#### **Product Summary**

Hydraulic Log Grab for use in forestry and woodland applications.

## **Product Description**

Hydraulic Log Grab for use in forestry and woodland applications.

### Specification

- Tractor 3 point linkage mounted log grab
- Suitable for skidding timber in small scale forestry operations
- Versions with or without rotator
- Optional hydraulic top link and diverter valve
- Grab and rotator can also be mounted on digger/excavator arms.

#### Models

[table cols="Model, Weight, Max opening width, Max Working pressure, Min Single log dia" data="

VZL110, 80kg, 1100mm, 180 bar, 100mm