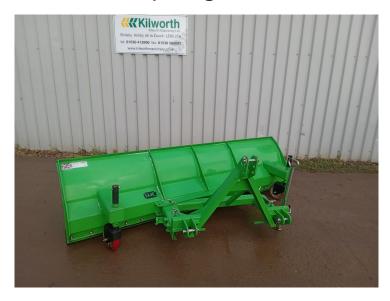

## LWC Snowploughs

Price: £1,300.00

Product Categories: Clearance Stock, Miscellaneous Machinery, Used & Ex Demo Machinery

Product Page: https://www.kilworthmachinery.co.uk/product/lwc-snowploughs/

## **Product Summary**

We have a selection of 2021 shop soiled LWC British built snowploughs for sale

Unused but stood for a couple of years

Robust construction - 3 point linkage mounting with in built fork lift sleeves.

Castor wheel working height adjustment - manual left/right angling

1.8m £1300 plus VAT

2.4m £1550 plus VAT

2.7m £1650 plus VAT

Selling prices exclude VAT & delivery if required.