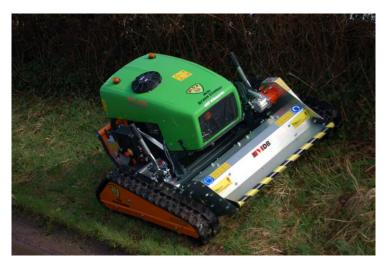

## Product Description

The Mini Green Climber is similar in principle to the standard Green Climber but is lighter and more compact. It is powered by a 25HP twin cylinder diesel engine. The flail mower is 1.0m working width and sits between the rubber tracks to give a total width of 1500mm.