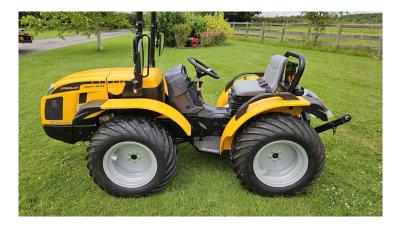

## Pasquali Siena 35 All Terrain Tractor

Choice of models - RS which is front wheel steer - AR which is articulated 25hp Kubota diesel engine - 8 X 4 mechanical transmission - Permanent 4WD 950kg rear lift - Independent 540 PTO - ROPS - Adjustable wheel track Click for 35 RS & AR Brochure]