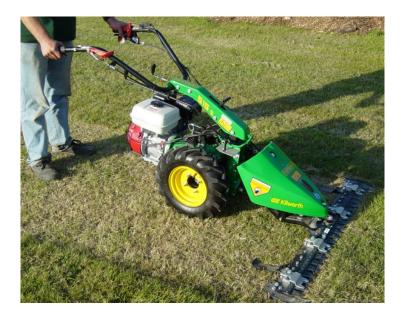

### **Product Summary**

The Ferrari 515S is a semi professional mower suitable for cutting grass around orchards, in wild flower meadows and for hay making.

## **Product Description**

The Ferrari 515S is a semi professional mower suitable for cutting grass around orchards, in wild flower meadows and for hay making.

## Specification

- 2 forward and 2 reverse speeds
- Forward / reverse shuttle lever
- Dry clutch with manual control
- Adjustable handlebars
- Wheels 4.00-8
- With cutter bar 1.15cm

Models
• 515S with Honda GX270 9HP petrol engine