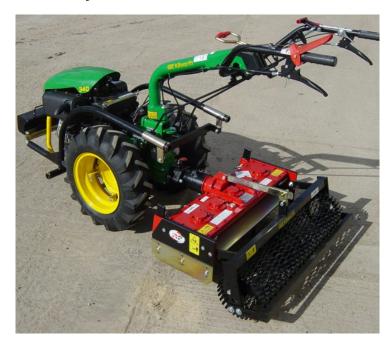

## **Product Summary**

A range of heavy duty rotary harrows designed for use by landscaping contractors when creating a level surface for seeding or turfing.

## **Product Description**

A range of heavy duty rotary harrows designed for use by landscaping contractors when creating a level surface for seeding or turfing.

## Specification

- Suitable for creating a fine and level seedbed
- · Ideal for grass seeding or laying turf
- Available in 50cm, 60cm and 75cm working widths
- Seeder unit available for 75cm version
- Choice of mesh or crumbler type rear roller