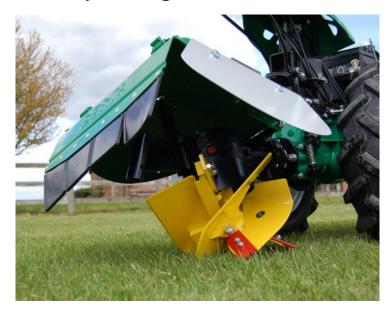

## **Product Summary**

The Berta Franco Rotary Plough is designed to plough and cultivate the soil in one pass. It cuts a furrow in a similar manner to a mouldboard plough but the power driven conical rotor also breaks up the soil to leave a seedbed finish. Suitable for growers and landscapers.

## **Product Description**

The Berta Franco Rotary Plough is designed to plough and cultivate the soil in one pass. It cuts a furrow in a similar manner to a mouldboard plough but the power driven conical rotor also breaks up the soil to leave a seedbed finish. Suitable for growers and landscapers.