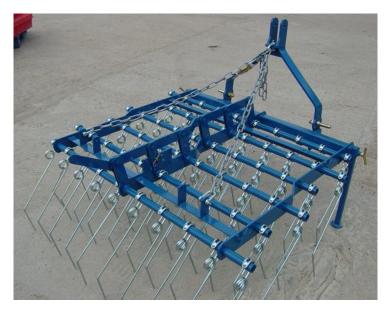

# **Product Description**

A tractor mounted grass harrow for the maintenance of all types of turf.

## Specification

- Suitable for use on pasture land, paddocks and sports pitches.
- Renovates grass and turf by aeration and dethatching.
- Spreads manure and distributes nutrients evenly.
- Adjustable tine angle. Set the tines at a steep angle for heavy dethatching or swept back for spreading manure without too much dethatching.