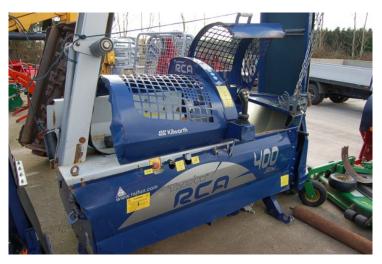

## Product Summary

Used Tajfun RCA400 Firewood Processor. 2013 model. Good condition. Will be serviced and checked over in our workshops before delivery and will have new bar and chain fitted. It has a hydraulic swinging 5.0m outfeed conveyor and comes with a 4 way splitter. Other splitters up to 12 way are available.