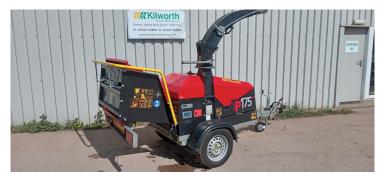

## Ex demo 2020 TP 175 Mobile ZE Electric woodchipper

17.5cm dia intake - Disc type cutting blades - 100% Zero Emissions

65v - 288Ah Lithium-Ion battery pack giving up to 4 hours operating time - 0% to 100% full charge in 7hrs Full safety mechanism fitted - Braked road legal trailer - Adjustable discharge chute - 240v charging cable Selling price excludes VAT & delivery if required See full specification here.]