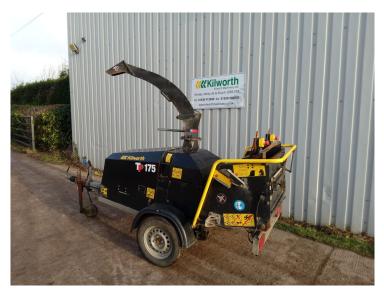

## TP 175 Woodchipper

## Product Summary

Used TP 175 trailed woodchipper. Serial 18703 2019 model - 749kg towed weight - 17.5cm intake feed Auto reverse on feed rollers - adjustable chute position - 24hp Lombardini/Kohler diesel engine. Full operator presence safety kit - Lights & Brakes In good working order but requires attention to paintwork. Selling "as seen" to clear. Selling price excludes VAT & Delivery if required