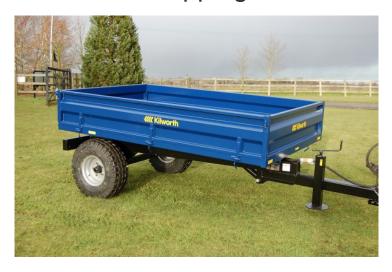

#### **Product Summary**

The TT Hydraulic Tipping Trailer is a basic but robust machine suitable for carrying soil, gravel, wood chips, logs etc behind compact tractors up to approximately 50HP.

### **Product Description**

The TT Hydraulic Tipping Trailer is a basic but robust machine suitable for carrying soil, gravel, wood chips, logs etc behind compact tractors up to approximately 50HP.