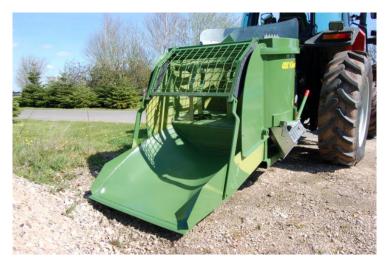

## Type FA Pan Mixers

Product Categories: <u>Concrete Mixers</u> Product Page: <u>https://www.kilworthmachinery.co.uk/product/type-fa/</u>

## Specification

- As SS mixer but with integral hydraulically operated loading shovel.
- Total operation carried out with one tractor.
- Standard equipment as per SS mixers but discharge chute is on right hand side.
- One double acting spool valve required to operate loading shovel.

• For models fitted with optional hydraulic drive an electrically controlled hydraulic valve is fitted to the mixer to operate the loading shovel. The shovel is then raised and lowered by pressing a switch in the cab. A 12V power supply is required at the mixer.