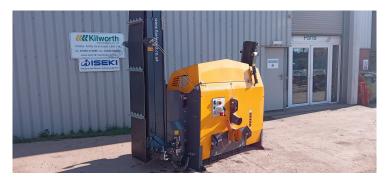

## Used 2021 UNIFOREST TITAN 43/20 Firewood Processor

Sold with 5 splitting wedge options - 3 Point linkage mount - Can cut logs up to 43cm dia. Splitting force 20 tonnes - 5m conveyor - 25,33,40,50cm splitting length options. Dual Power - PTO & 3 Phase electric. <u>See full specification</u> Selling price excludes VAT & delivery if required.