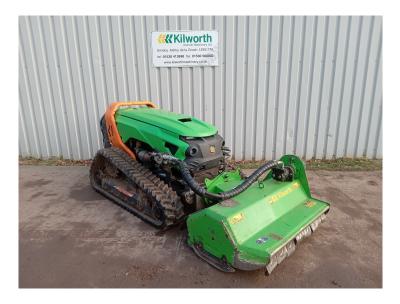

## **Product Summary**

Used MDB Green Climber LV600 PLUS remote controlled mower - K23657

2020 model - 2950hrs - 56hp Kohler diesel engine.

1.3m flail head - Reverse drive rotor - self cleaning radiator.

Rubber tracks - adjustable track width - Hydrostatic transmission

Good condition - Will be checked over before sale.

Selling price excludes VAT & delivery if required.

Available for hire from £1100 per week plus VAT.