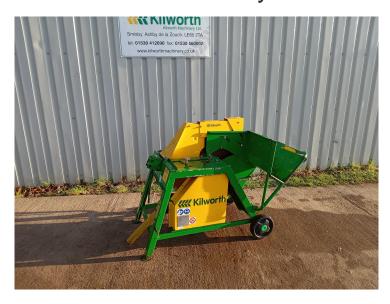

## **Product Summary**

Used 2008 Rosselli Grizzly 700R tractor mounted saw bench. NOW SOLD

PTO drive - Swinging Cradle - Full guarding with emergency stop lever.

700mm dia blade - 260mm cutting depth.

Optional tungsten tipped replacement blade if required at extra cost.